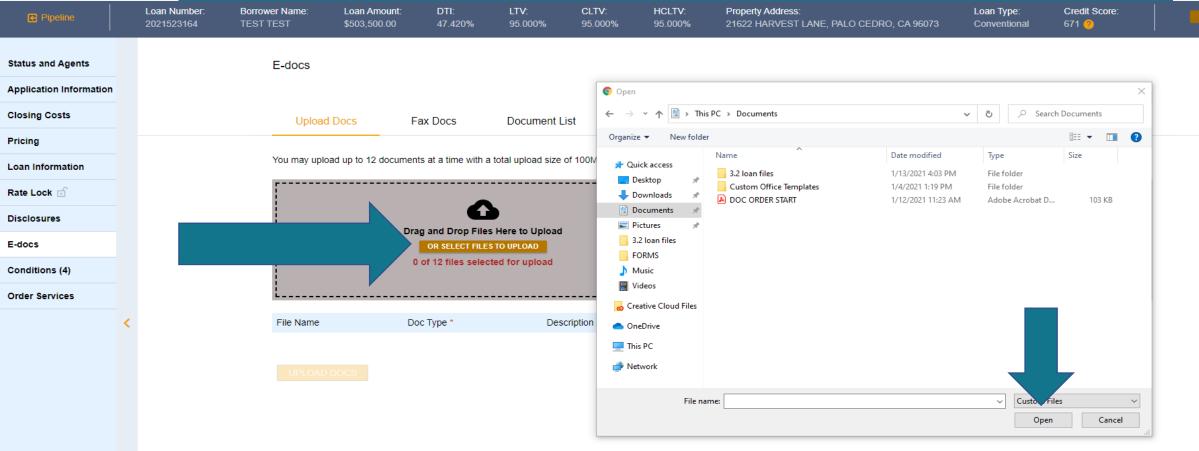

f) 0 in 🖸

OneDrive This PC Network

File name:

BROKER

LOGIN

Cancel

Open

Borrower Name: