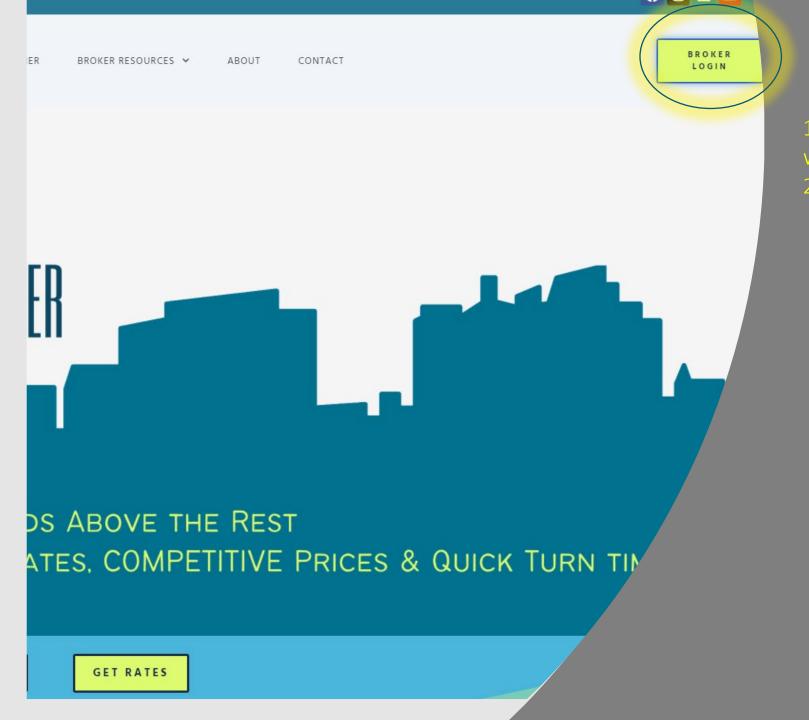

# How TO Submit A loan

Step by step

http://banconewholesale.com/

1-Proceed to ourwebsite http://banconewholesale.com2-Click the BROKER LOGIN button

©2021 PriceMyLoan, All Rights Reserved.

3-Enter your username and password to login
If you need help with logging in please call our number