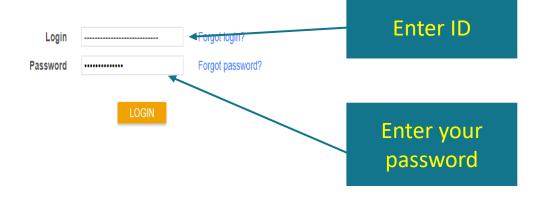

# How TO Submit A loan

Step by step

http://banconewholesale.com/



1-Proceed to ourwebsite http://banconewholesale.com2-Click the BROKER LOGIN button







©2021 PriceMyLoan, All Rights Reserved.

3-Enter your username and password to login
If you need help with logging in please call our number



4-Click on the CREATE NEW LOAN TAB, a drop-down list will open CLICK on Import loan file as you will be using a 3.2 file to create your new loan.

\*\* Use the CREATE PURCHASE LOAN or CREATE REFINANCE LOAN if you like to enter the full application on our website



f) 0 in 🖸





OneDrive This PC Network

File name:

BROKER

LOGIN

Cancel

Open

Borrower Name:

Loan Amount:

Loan Number:



Loan Type:

Credit Score:







## BANC ONE MORTGAGE 8-Click on the Pricing link to proceed to next step

CLTV:

HCLTV:

Property Address:

LTV:

| Status and Agents       |   |   | Application Information