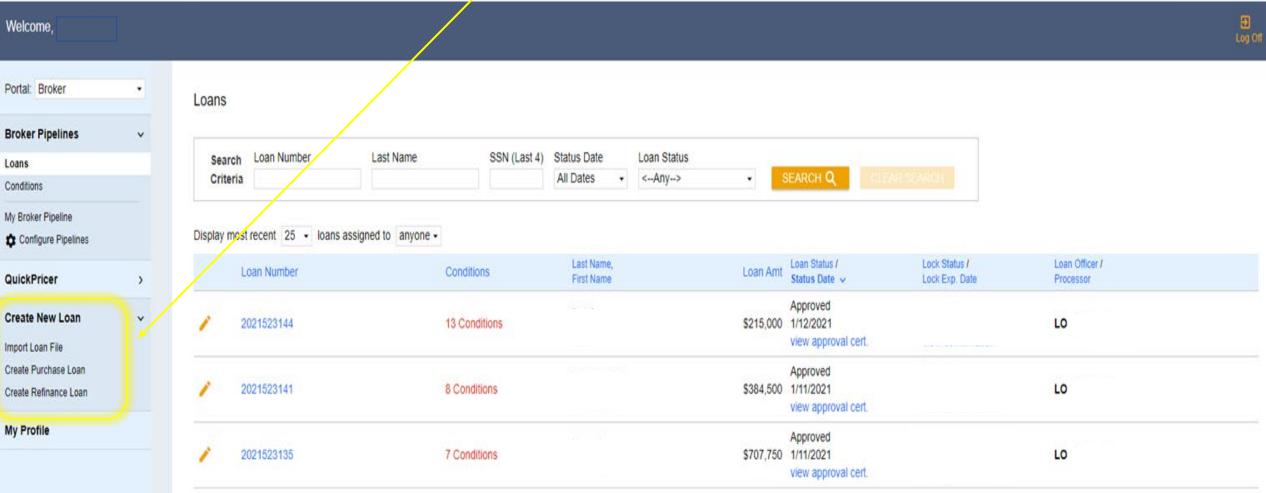

4-Click on the CREATE NEW LOAN TAB, a drop-down list will open CLICK on Import loan file as you will be using a 3.2 file to create your new loan.

\*\* Use the CREATE PURCHASE LOAN or CREATE REFINANCE LOAN if you like to enter the full application on our website