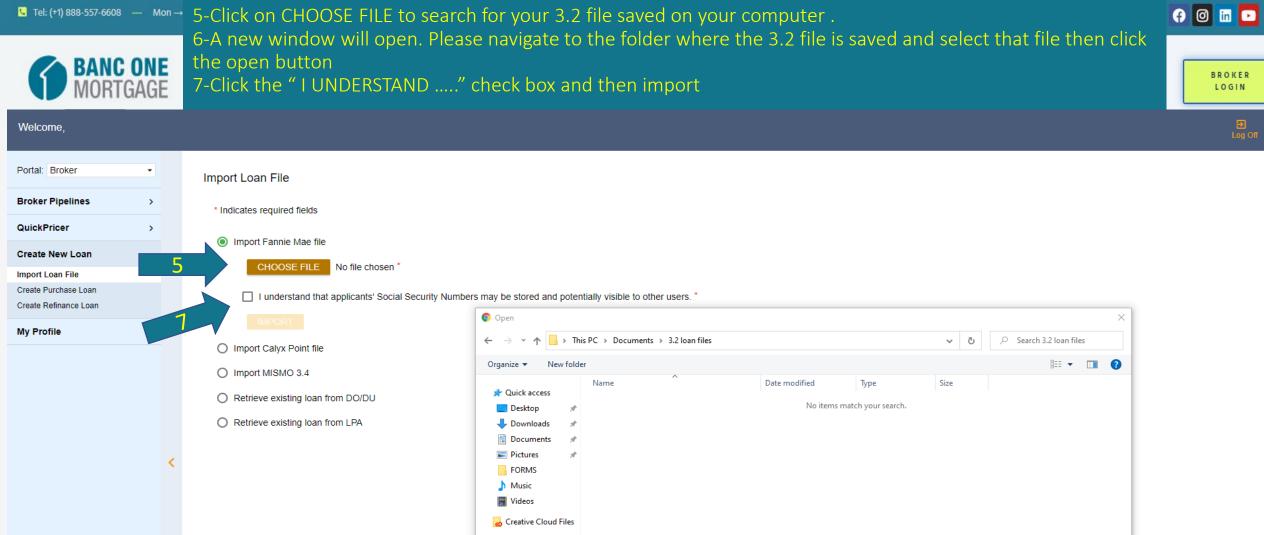

f) 0 in 🖸

OneDrive This PC Network

File name:

BROKER

LOGIN

Cancel

Open

Borrower Name: