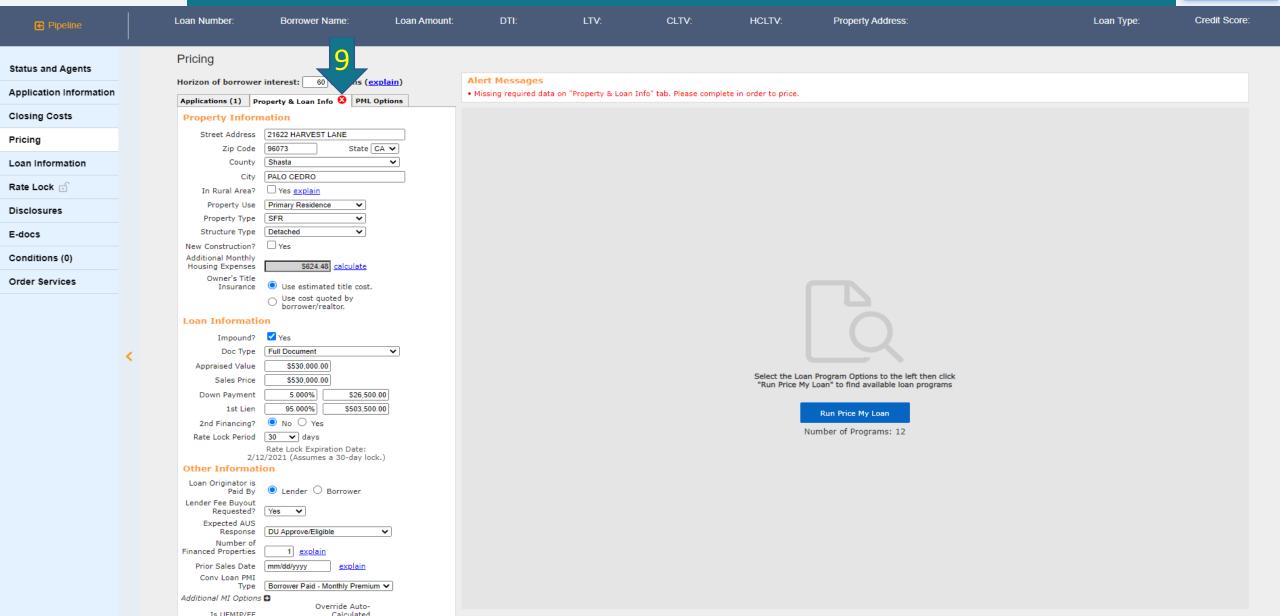

VII. PROPERTY INFORMATION AND     | Down Payment % 5.000%  Total Loan Amt \$503,500.00  Due 360  PURPOSE OF LOAN | Equity / Down Pmt<br>\$26,500.00<br>Note Rate<br>2.500%<br>Monthly Payment<br>\$1,989.43 | Loan Amt \$503,500.00  Qualifying Rate 2.500%  Other Print Desc. | Amort. Type Fixed Rate ▼ |  |  |  |  |  |  |
|                         |   |   | Address Street 21622 HARVEST LANE  No. of Units 1  Legal Description See Preliminary Title Report | Year Built<br>1965                                                           | City County PALO CEDRO Shasta                                                            | State Zip Code  ▼ CA ▼ 96073                                     |                          |  |  |  |  |  |  |











# 9-The red X indicates that there is missing info











## Note. Please Make sure that you checked the borrower credit authorization.

|                                       |       | oan Number:<br>021523164                        | Borrower Na<br>TEST TEST          |                        | Loan Amount:<br>\$503,500.00 | DTI:<br>47.420% | <b>LTV</b> :<br>95.000%    | CLTV:<br>95.000% |               | Property Address:<br>21622 HARVEST LAI | NE, PALO CEDRO, CA 96073 | <b>Loan Type</b> :<br>Conventional | Credit Score:<br>671 |
|---------------------------------------|-------|-------------------------------------------------|-----------------------------------|------------------------|------------------------------|-----------------|----------------------------|------------------|---------------|------------------------------------