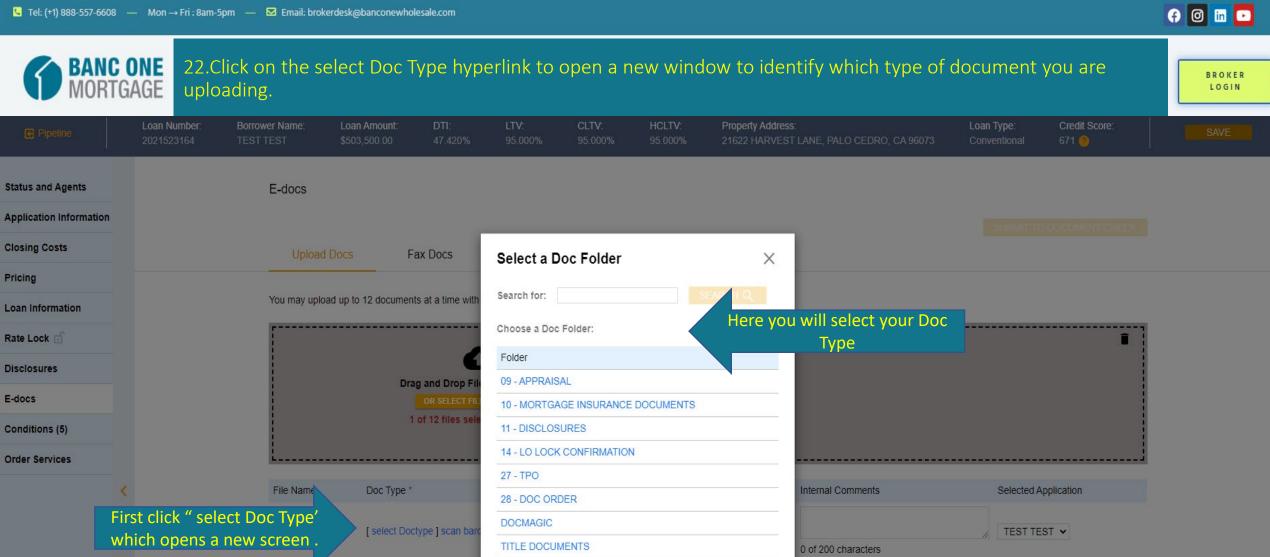

|





17.A registration conformation page will open where you can view the details of your newly registered loan. Here you have the option to print your registration details or you can just simply review the data and then click Close.















18. This will return you to your pipeline view. Please click on the Pipeline Tab to view your available loans. Once there, please proceed through the next steps to upload your submission package and submit your file to setup and underwriting.













#### 20.Click on the E-Docs link here to begin uploading documents for the submission process.















21.Drag or select file to upload by clicking on select file tab to open a new window to browse your files, Navigate to the submission package and then click open.





Then click the Upload Doc button once you finish adding all the files .